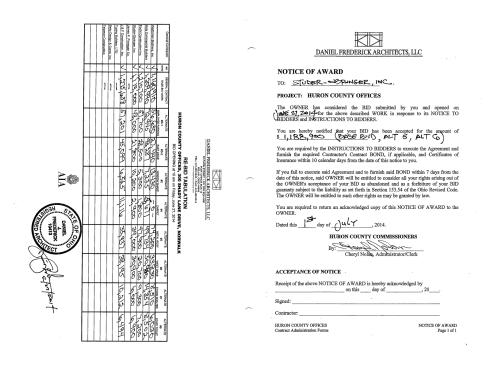

9,000 for a total of \$1,188,900.00; now therefore

**BE IT RESOLVED,** that after consideration and discussion of the recommendation the Board of Huron County Commissioners hereby awards the bid for the Huron County Office Building 300 Shady Lane to Studer-Obringer Construction Company as stated above; and further

**BE IT RESOLVED**, that the foregoing resolution was adopted and all actions and deliberations of the Board of Commissioners of the County of Huron, Ohio relating thereto were conducted in meetings open to the public, in compliance with all applicable legal requirements, including Section 121.22 of the Ohio Revised Code

Tom Dunlap seconded the motion. The roll being called upon its adoption, the vote resulted as follows:

Aye – Gary W. Bauer Aye – Tom Dunlap Aye – Joe Hintz





Cheryl Nolan, Clerk/Administrator Huron County Board of Commissioner 180 Milan Avenue

RE: SHADY LANE OFFICES FOR HURON COUNTY

Attached you will find the Bid Tabulation for proposals that were submitted June 27 for the above referenced project. The bid documents submitted by the apparent low bidder have been reviewed and have been found to be order per the Instructions to

Based on your intention of entering into a contract with the responsive bidder who has proposed the lowest and best contract sum, I would recommend that the Huron County Board of Commissioners recognize Studer-Obringer, Inc. as the apparent low bidder based on their proposal of \$1.119.000 for General Contract Base Bid Work.

Upon your Award of Bid, my office will prepare the additional Contract Documents outlined i