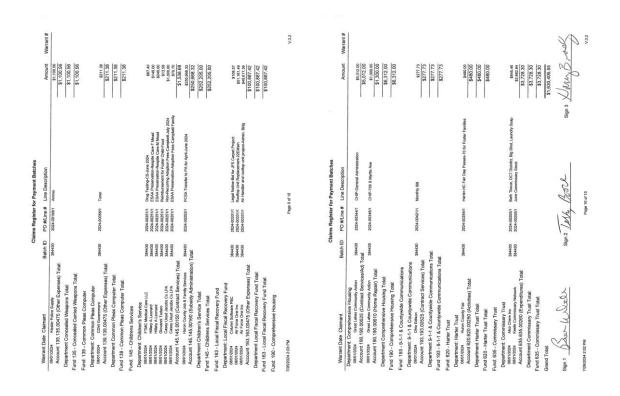

## IN THE MATTER OF CERTIFYING CLAIMS SCHEDULE FOR PAYMENT BATCHES TO THE HURON COUNTY AUDITOR FOR PAYMENT:

Bruce Wilde moved the adoption of the following resolution:

**WHEREAS**, as per Ohio Revised Code 305.10, a resolution must be made by the Board of Huron County Commissioners to accompany the Claims Schedule to the Huron County Auditor's Office for payment;

now therefore

**BE IT RESOLVED**, that the Board of Huron County Commissioners does hereby approve the Claim Register for Payment Batch #384430 and authorize the Huron County Auditor to make the necessary warrant; and further

Mr. Boose discussed the amount of the claims schedule, \$1,630,406.55 – If you multiple this time 52 because these are weekly reports, it is \$84,781,112. The commissioners totally disagree with Mr. Tkach reports that are coming out. It may be time for the commissioners to start having a say in what is going on with sales tax and other issues. He is tired of hearing everyone say they have much money and how good sales tax is doing. The commissioners had a taxation meeting yesterday and a state representative who attended talking about his bill to help with property tax. The bill is to put a 4% limit per year. The question was asked how will counties be made whole. The state representative said they counties do not need to be made whole because all the counties have more money than they could ever use and he commented that sales tax us coming in extremely high. Mr. Boose said sales are down \$8 million fir the first half of this year in comparison to last year. Mr. Roche said which is \$120,000 down in sales tax. Mr. Boose said the commissioners in the meeting corrected the state representative and said that is incorrect. Most the commissioners noted county sales tax is down. Mr. Boose noted state sales tax is also down. He said numbers cannot be based on one or two years. The commissioners are still coming out of ARPA. He said their estimates are so far off and so wrong, that should not even be part of the discussion. Mr. Boose said so many people, including the state representative think the counties are flush with money. Mr. Brady brought up this week is "sales tax holiday" week. Mr. Boose said the first two days of "sales tax holiday" at this time have no way of reimbursing local governments because in the bill the state put that they would reimburse August sales tax holidays. Although the commissioners have seen for two months now that the administration said they were going to take care of this, which still has not happened. Mr. Boose said he does not believe the state has any proper way of calculating what that sales tax holiday is.