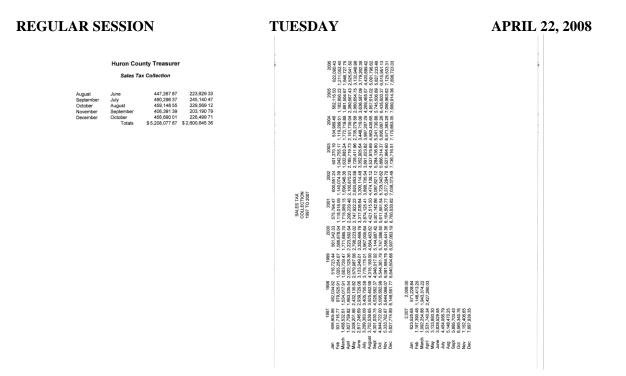

28%<br>54%                                    |                                                            |
|                             | 1999<br>28,564,56<br>583,301,22<br>368,128,57<br>979,994,35   | 2003<br>90,094,15<br>283,210,25<br>32,534,00                | 405,638,40<br>12,500.00<br>9,200.00<br>427,538,40<br>22007<br>22007 | 145,888.05<br>297,885.33<br>401,274.68<br>845,048.06 | 15,825,41<br>15,825,41<br>933,753.14                       |
|                             | Cking<br>CD's<br>STAR<br>Totals                               | CKING<br>Bonds & CD's<br>STAR                               | Totals<br>STAR INS<br>STAR PROJ<br>GRAND TOTAL                      | CKING<br>BONDS<br>STAR<br>TOTAL                      | STAR PROJ<br>GRAND TOTAL                                   |





#### Next meeting set for July 22, 2008 10:00 a.m.

#### Assistant Prosecutor's Report

Daivia Kasper, requested discussion in regards to Foltz and other issues at the landfill.

<u>At 10:35 a.m</u>. Pete Welch, came before the board in regards to the mechanic getting the mowers ready for the summer work. Mr. Bauer stated that he is setting up a training session for custodians that are running the mowers.

Mr. Welch stated that he has been in discussion in regards to the grinder at the jail and the cost will be between fifty and sixty thousand. Mr. Welch explained what the set is at this time and explained what the grinder will do, will need to put in a new manhole which is deeper and put in a pump. Recommending two pumps and we have \$12,000 in equipment. Mr. Fegley stated lets look at