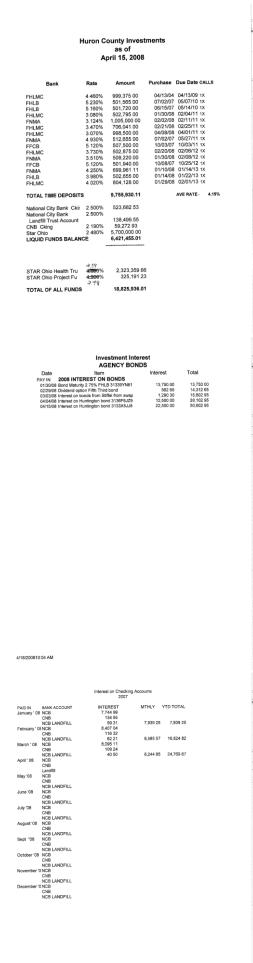

r>28%<br>54%                                    |                                                            |
|                             | 1999<br>28,564,56<br>583,301,22<br>368,128,57<br>979,994,35   | 2003<br>90,094,15<br>283,210,25<br>32,534,00                | 405,638,40<br>12,500.00<br>9,200.00<br>427,538,40<br>22007<br>22007 | 145,888.05<br>297,885.33<br>401,274.68<br>845,048.06 | 15,825,41<br>15,825,41<br>933,753.14                       |
|                             | Cking<br>CD's<br>STAR<br>Totals                               | CKING<br>Bonds & CD's<br>STAR                               | Totals<br>STAR INS<br>STAR PROJ<br>GRAND TOTAL                      | CKING<br>BONDS<br>STAR<br>TOTAL                      | STAR PROJ<br>GRAND TOTAL                                   |





#### Next meeting set for July 22, 2008 10:00 a.m.

#### Assistant Prosecutor's Report

Daivia Kasper, requested discussion in regards to Foltz and other issues at the landfill.

<u>At 10:35 a.m</u>. Pete Welch, came before the board in regards to the mechanic getting the mowers ready for the summer work. Mr. Bauer stated that he is setting up a training session for custodians that are running the mowers.

Mr. Welch stated that he has been in discussion in regards to the grinder at the jail and the cost will be between fifty and sixty thousand. Mr. Welch explained what the set is at this time and explained what the grinder will do, will need to put in a new manhole which is deeper and put in a pump. Recommending two pumps and we have \$12,000 in equipment. Mr. Fegley stated lets look a