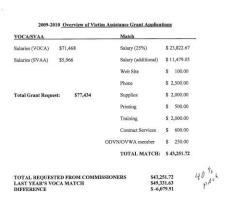

At 9:25 a.m. The board recessed.

<u>At 9:44 a.m.</u> Regular session resumed. Eva Gorby, Victims Assistance came before the board in regards to a grant request. Ms. Gorby presented the following match information.