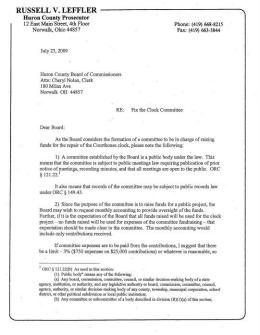

# **Assistant Prosecutor's report**

Daivia Kasper, presented a letter in regards to the committee for the fix the clock committee, and recommended that the board appoint the committee by resolution.

that expenses are limited and contributions are preserved. The monthly accounting should include contributions received and expenses paid.

3) If the amount of funds raised is insufficient for the project and the contributions are to be returned to the donors, what is the plan for donations made that the plan the donations are done of the contribution would be returned in case to divide that if they provide their names, their contribution would be returned in case of alliure to raise sufficient funds and if they decline to provide their names, their contributions would be divided equally between the CAC food bank and the Salvation Army.

Let me know if you have any questions or concerns regarding the above.

Sincerely,

Daivia S. Kasper Assistant Prosecute

on the salvation Army.

09-237