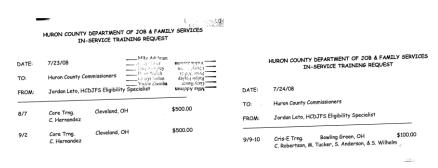

Gary W. Bauer seconded the motion.

Discussion: Ralph Fegley stated that every buildings & grounds over \$500 request needs to be approved. Mr. Fegley also questioned why we have a company come in to do AC work at 22 East Main street bldg. Questions were raised in regards to the Jail doctor contract in regards to the fees.