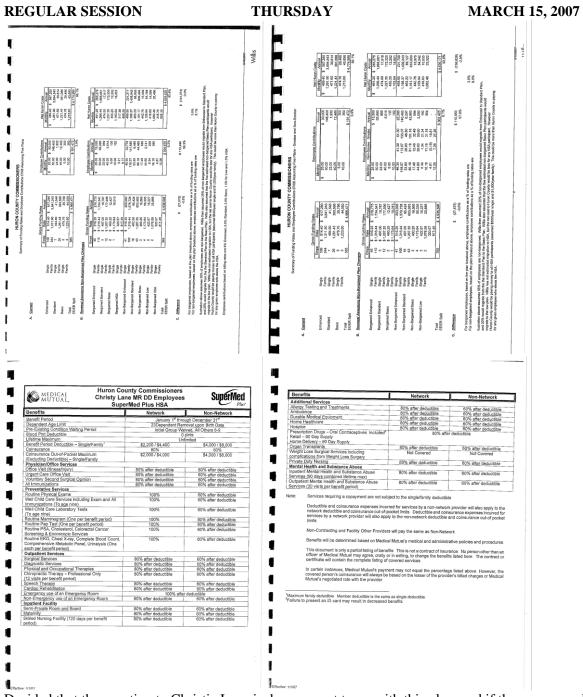

At 10:00 a.m. Doug Brown, John Kovach, Willis came before the board. Mr. Brown stated that the plan that he has brought before the board today includes a HSA account which is the low plan. Explained how the HSA works. Detailed discussion was had. Whether to fund the upfront costs is decided by each department in the plan that does not fall under the general fund. The board will decide how to it will work for the general fund.

Decided that the question to Christie Lane is do you want to go with this plan, and if they say yes add it to our plan if they don't know then do not put it in the plan. Right now Christie Lane is 14% of the plan, and 12% of the claims. If they leave at the moment the textbook tells us that if you take a big group and make it smaller ordinarily would say smaller group bump the rates up, but with the trust as it is the rates can remain the same. Mike Adelman will talk with Christie Lane today and let them know that we need an answer soon. The Board agreed not to go with the non-smoker smoker rates this year.