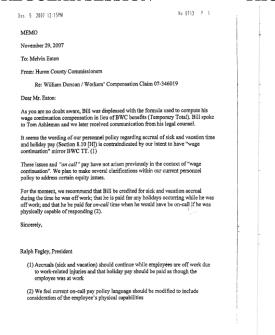

#### **THURSDAY**

# **DECEMBER 6, 2007**

The Board of Huron County Commissioners met this date in Regular Session. Roll being called found the following members present: Mike Adelman, Gary W. Bauer, Ralph A. Fegley.

Pursuant to Ohio Revised Code Section 305.14 the Record of the Proceedings of the November 29, 2007 meeting(s) were presented to the Board. Mike Adelman made the motion to waive the reading of the minutes of the November 29, 2007 meeting(s) and approve as presented. Gary W. Bauer seconded the motion. Voting was as follows: