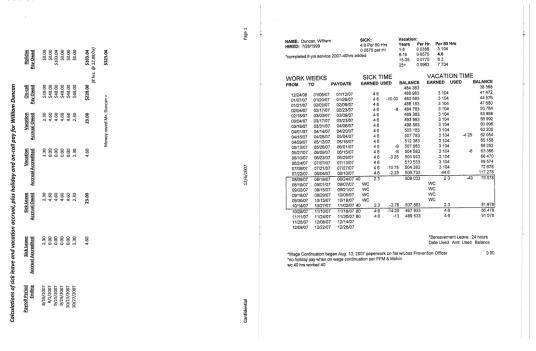

#### **THURSDAY**

# **DECEMBER 6, 2007**

The Board of Huron County Commissioners met this date in Regular Session. Roll being called found the following members present: Mike Adelman, Gary W. Bauer, Ralph A. Fegley.

Pursuant to Ohio Revised Code Section 305.14 the Record of the Proceedings of the November 29, 2007 meeting(s) were presented to the Board. Mike Adelman made the motion to waive the reading of the minutes of the November 29, 2007 meeting(s) and approve as presented. Gary W. Bauer seconded the motion. Voting was as follows: