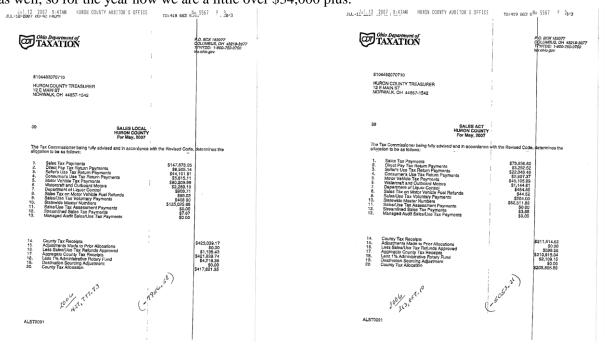

|    |

# Administrator/Clerk's Report

Ms. Nolan reported on phone conversation held with Bart Recker prior to meeting in regards to the Energy Project setting the steel and HVAC units.

#### **OTHER BUSINESS**

Mike Adelman reported on the Volunteen Youth Grant making Council closing banquet that he attended on July 16, 2007.

Mr. Adelman also discussed the sales tax for May which was received in July. On the local sales we are down a little from last year during the same time period of the month. The jail sales tax is also off a little

as well, so for the year now we are a little over \$34,000 plus.



CCAO Taxation and Finance Committee meeting Friday, August 3, 2007 Columbus. Mike Adelman and Ralph Fegley are both on such committee.

Workforce Committee meeting Aug 27<sup>th,</sup> 2007 Mr. Fegley to attend and will ask Lowell Etzler to attend also

At 9:45 a.m. the board recessed.

# At 10:15 a.m. regular session resumed

Richard Marinucci, Don Rostofer, Mack Vance ODOT representatives came before the board in regards to the Huron County Route #250 project in which they need to mitigate some land for this project. Mr. Marinucci stated that the easement restraints are very stringent. Explained about the comparable sales that they have that they compared to this property and also stated that they have not obtained an appraisal but based their offer of \$2,800 per acre on these compara